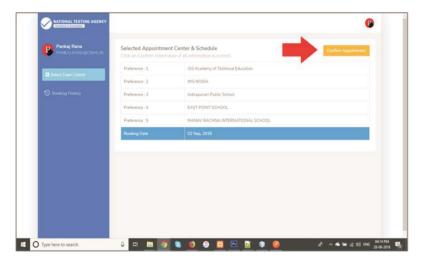

#### 9. Admit Card for AIAPGET-2019

The Admit Card is issued provisionally to the candidates, subject to their satisfying the eligibility conditions.

The candidate has to download the Admit Card from the NTA website w.e.f. **30 June, 2019** onwards onwards and appearforthe Examination at the given Centre on Date and time as indicated in their Admit Card.

No candidate will be allowed to appear at the examination centre, on Date and Timings other than that allotted to them in their Admit card.

In case candidates are unable to download Admit Cards from the website, they may approach the Help Line between 10:00 am to 5:00 pm from **30**<sup>th</sup> **June, 2019 to 05**<sup>th</sup> **July, 2019.** 