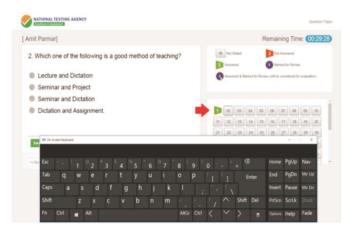

# 14. Procedure for appearing in Computer Based Test (CBT) (Annexure-IV)

(a) A computer terminal (node) indicating Roll Number will be allocated to each candidate. Candidates should find and sit on their allocated computers only. Any candidate found to have changed room/hall or the computer on their own rather than the one allotted would be liable to cancellation of candidature and no plea in this regard would be entertained.

- (b) The computer terminal allotted to the candidate will display Welcome login screen, Candidate's photograph and subject code/discipline opted by the candidate. For login, the candidate will have to enter login-ID and password.
- (c) After logging in, the candidate shall be able to see the detailed instructions for the examination. Candidates are advised to go through the instructions carefully regarding the type of questions and Marking Scheme. At the designated time of start of the examination, the candidates will be able to proceed and see the questions on the computer screen.

The keyboard attached to the computer, if any, will be disabled during the entire duration of the examination. Depending on the type of question, the answers to questions can either be entered by clicking on the virtual on-screen keyboard (numeric or otherwise) using the computer mouse or by clicking the chosen option(s) using the computer mouse.

- (d) The on-screen computer clock counter of every candidate will be set at the server. The countdown timer in the top right side of computer screen will display the time remaining (in minutes) available for the candidate to complete the examination. When the timer reaches zero, the examination will end by itself. Candidate will not be required to end or submit the examination.
- (e) The Question Palette displayed on the right side of screen will show the status of each question using one of the following text/color codes/symbols.
  - 1 You have not visited the question yet.
  - You have not answered the question.
  - You have answered the question.
  - You have NOT answered the question, but have marked the question for review.
  - The question(s) "answered and marked for Review" will be considered for evaluation.

The question(s) "Answered and Marked for Review" status for a question indicates that candidate would like to have a relook at that question again. A candidate has the option of answering a question and simultaneously placing it under "Marked for Review", these answers will be considered for evaluation. However, if a candidate has simply put "Marked for Review" for a question without answering it, the corresponding question 'Marked for Review' without an answer will not be considered for evaluation. It may be noted that a candidate can return to any "Marked for Review" question any time during the examination by clicking on the corresponding question number icon displayed on the Question Palette of

# (j) Navigating to a Question

To navigate between questions within a Paper, candidate needs to do the following:

- (a) Click on the question number in the Question Palette at the right of the screen to go to that numbered question directly. Note that using this option does NOT save the answerto the currently displayed question.
- (b) Click on "Save & Next" to save the answer of any question. Clicking on "Save & Next" will save the answer for the current question and the next question will be displayed on the candidate's computer screen.
- (c) Click on "Mark for Review & Next" to mark a question for review (without answering it) and proceed to the next question.

# (k) Answering a Question

To navigate between questions within a Paper, candidate needs to do the following:

- (i) Procedure for answering a multiple choice type question:
  - (a) To select the option(s), click on the corresponding button(s) of the option(s).
  - (b) To deselect the chosen answer, click on the button of the chosen option again or click on the "Clear Response" button.
  - (c) To save the answer, the candidate MUST click on the "Save & Next" button.
  - (d) To mark the question for review (without answering it), click on the "Mark for Review & Next" button.

# (m) Procedure for answering questions that require inputs from on-screen virtual key board (numeric or otherwise)

- (a) Candidate will have to use the on-screen virtual keyboard (that would be displayed just below the question statement of these types of questions) and the attached computer mouse to enter his/her answer in the space provided for answer.
- (b) The answer can be changed, if required, anytime during the test. To save the answer, the candidate MUST click on the "Save & Next" button.
- (c) To mark the question for review (without answering it), click on the "Mark for Review & Next" button.