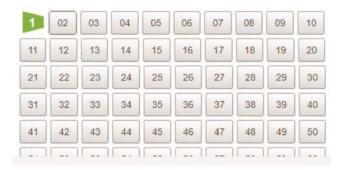

- (d) The on-screen computer clock counter of every candidate will be set at the server. The countdown timer in the top right side of computer screen will display the time remaining (in minutes) available for the candidate to complete the examination. When the timer reaches zero, the examination will end by itself. Candidate will not be required to end or submit the examination.
- (e) The Question Palette displayed on the right side of screen will show the status of each question using one of the following text/color codes/symbols.
  - 1 You have not visited the question yet.
  - You have not answered the question.
  - You have answered the question.
  - You have NOT answered the question, but have marked the question for review.
  - The question(s) "answered and marked for Review" will be considered for evaluation.

The question(s) "Answered and Marked for Review" status for a question indicates that candidate would like to have a relook at that question again. A candidate has the option of answering a question and simultaneously placing it under "Marked for Review", these answers will be considered for evaluation. However, if a candidate has simply put "Marked for Review" for a question without answering it, the corresponding question 'Marked for Review' without an answer will not be considered for evaluation. It may be noted that a candidate can return to any "Marked for Review" question any time during the examination by clicking on the corresponding question number icon displayed on the Question Palette of

# (j) Navigating to a Question

To navigate between questions within a Paper, candidate needs to do the following:

- (a) Click on the question number in the Question Palette at the right of the screen to go to that numbered question directly. Note that using this option does NOT save the answerto the currently displayed question.
- (b) Click on "Save & Next" to save the answer of any question. Clicking on "Save & Next" will save the answer for the current question and the next question will be displayed on the candidate's computer screen.
- (c) Click on "Mark for Review & Next" to mark a question for review (without answering it) and proceed to the next question.