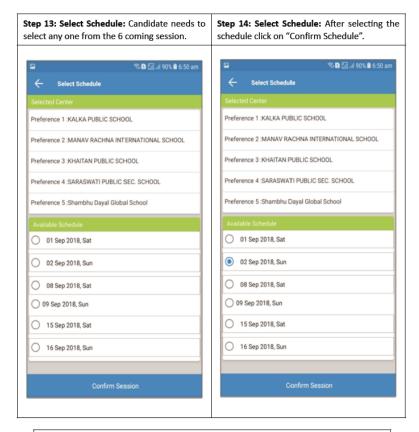

# 14. Procedure for appearing in Computer Based Test (CBT) (Annexure-IV)

(a) A computer terminal (node) indicating Roll Number will be allocated to each candidate. Candidates should find and sit on their allocated computers only. Any candidate found to have changed room/hall or the computer on their own rather than the one allotted would be liable to cancellation of candidature and no plea in this regard would be entertained.

- (b) The computer terminal allotted to the candidate will display Welcome login screen, Candidate's photograph and subject code/discipline opted by the candidate. For login, the candidate will have to enter login-ID and password.
- (c) After logging in, the candidate shall be able to see the detailed instructions for the examination. Candidates are advised to go through the instructions carefully regarding the type of questions and Marking Scheme. At the designated time of start of the examination, the candidates will be able to proceed and see the questions on the computer screen.