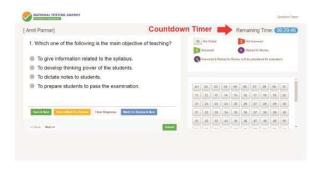

- (d) The on-screen computer clock counter of every candidate will be set at the server. The countdown timer in the top right side of computer screen will display the time remaining (in minutes) available for the candidate to complete the examination. When the timer reaches zero, the examination will end by itself. Candidate will not be required to end or submit the examination.
- (e) The Question Palette displayed on the right side of screen will show the status of each question using one of the following text/color codes/symbols.
  - 1 You have not visited the question yet.
  - You have not answered the question.
  - You have answered the question.
  - You have NOT answered the question, but have marked the question for review.
  - The question(s) "answered and marked for Review" will be considered for evaluation.

The question(s) "Answered and Marked for Review" status for a question indicates that candidate would like to have a relook at that question again. A candidate has the option of answering a question and simultaneously placing it under "Marked for Review", these answers will be considered for evaluation. However, if a candidate has simply put "Marked for Review" for a question without answering it, the corresponding question 'Marked for Review' without an answer will not be considered for evaluation. It may be noted that a candidate can return to any "Marked for Review" question any time during the examination by clicking on the corresponding question number icon displayed on the Question Palette of

the corresponding section.

- (f) Candidate can click on an arrow/symbol which appears to the left of question palette to collapse the question palette thereby maximizing the question viewing window. To view the question palette again, candidate can click on arrow/symbol which appears on the right side of question window.
- (g) Candidate can click to navigate to the bottom and to navigate to the top of the question area, without scrolling. Using the computer mouse the candidate can scroll up and down the question viewing area for viewing the entire question.
- (h) The full paper can be viewed by clicking the "Question Paper" icon on the top right corner of the screen.
- (i) Blank Sheets for doing rough work/calculations shall be provided to the candidates. The Blanks Sheets would have a Header page for the candidates to write down his/her Name and Roll Number. All calculations/writing work are to be done only in the Blank Sheets provided at the Centre in the Examination Room/Hall and on completion of the test, candidates must hand over the rough sheets to the invigilator on duty in the Room/Hall.

# (j) Navigating to a Question

To navigate between questions within a Paper, candidate needs to do the following:

- (a) Click on the question number in the Question Palette at the right of the screen to go to that numbered question directly. Note that using this option does NOT save the answerto the currently displayed question.
- (b) Click on "Save & Next" to save the answer of any question. Clicking on "Save & Next" will save the answer for the current question and the next question will be displayed on the candidate's computer screen.
- (c) Click on "Mark for Review & Next" to mark a question for review (without answering it) and proceed to the next question.

# (k) Answering a Question

To navigate between questions within a Paper, candidate needs to do the following:

- (i) Procedure for answering a multiple choice type question:
  - (a) To select the option(s), click on the corresponding button(s) of the option(s).
  - (b) To deselect the chosen answer, click on the button of the chosen option again or click on the "Clear Response" button.
  - (c) To save the answer, the candidate MUST click on the "Save & Next" button.
  - (d) To mark the question for review (without answering it), click on the "Mark for Review & Next" button.

#### (I) Navigating through sections

- (a) Sections in the question paper are displayed on the top bar of the screen. Questions in a section can be viewed by clicking on the section name. The section in which candidate is currently viewing will be highlighted.
- (b) After clicking the "Save & Next" button on the last question for a section, candidate will automatically be taken to the first question of the next section.
- (c) Candidate can shuffle between sections and questions within sections any time during the examination as per the convenience only during the time stipulated.
- (d) Candidate can view the corresponding section summary as part of the legend that appears in every section above the question palette.

# (m) Procedure for answering questions that require inputs from on-screen virtual key board (numeric or otherwise)

- (a) Candidate will have to use the on-screen virtual keyboard (that would be displayed just below the question statement of these types of questions) and the attached computer mouse to enter his/her answer in the space provided for answer.
- (b) The answer can be changed, if required, anytime during the test. To save the answer, the candidate MUST click on the "Save & Next" button.
- (c) To mark the question for review (without answering it), click on the "Mark for Review & Next" button.

Candidate will have the option to change previously saved answer of any question, anytime during the entire duration of the test. To change the answer to a question that has already been answered, first select the corresponding question from the Question Palette, then click on "Clear Response" to clear the previously entered answer and subsequently follow the procedure for answering that type of question.