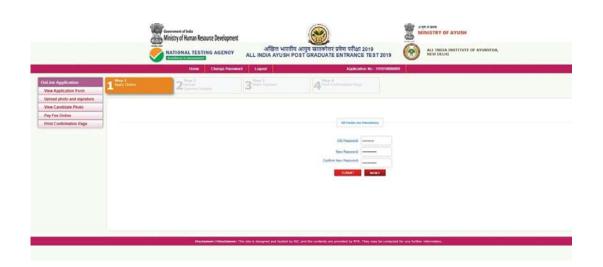

# 8.6 Replica of Application Form

The replica of the AIAPGET- 2019 Application Format is available at Annexure-VI.

Five Steps to Complete the Application Process

Application Form may be submitted in five simple steps:

| Step 1 | Apply for Online Registration and note down the system generated Application No for future reference                                         |
|--------|----------------------------------------------------------------------------------------------------------------------------------------------|
| Step 2 | Fill Online Application Form                                                                                                                 |
| Step 3 | Upload scanned images of Candidate's Photograph (between 20 kb - 50 kb) and Candidate's Signature (between 10 kb - 20kb) in JPG/JPEG format. |
| Step 4 | Make payment of fee using suitable mode of payment through bank as per details given in this section and keep proof of fee paid.             |
| Step 5 | Print at least four copies of Confirmation Page after successful remittance of fee                                                           |