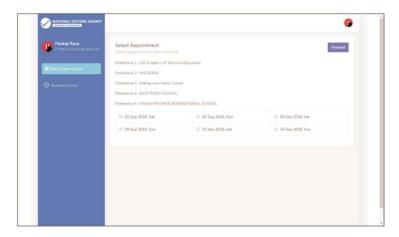

#### 9. Admit Card for AIAPGET-2019

The Admit Card is issued provisionally to the candidates, subject to their satisfying the eligibility conditions.

The candidate has to download the Admit Card from the NTA website w.e.f. **30 June, 2019** onwards onwards and appearforthe Examination at the given Centre on Date and time as indicated in their Admit Card.

No candidate will be allowed to appear at the examination centre, on Date and Timings other than that allotted to them in their Admit card.

In case candidates are unable to download Admit Cards from the website, they may approach the Help Line between 10:00 am to 5:00 pm from **30**<sup>th</sup> **June, 2019 to 05**<sup>th</sup> **July, 2019.** 