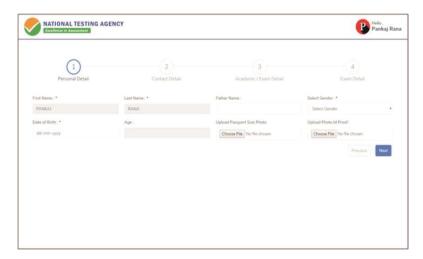

#### **Part I: Registration Page**

Fill in the basic information and note down the system generated Application No.

- (i) Candidate's Name/ Mother's Name/ Father's Name:
  - Provide Candidate's Name, Mother's Name, Father's Name as given in the Secondary School Examination or equivalent Board/ University Certificate in capital letters
- (ii) Date of Birth:dd/mm/yyyy
  - Provide Candidate's date of birth as recorded in Secondary School Examination or equivalent Board/ University certificate.
- (iii) Mobile Number and e-mail Address:

Candidates must provide own Mobile Number and e-mail address.

Note: Only one e-mail address and one Mobile Number are valid for one application