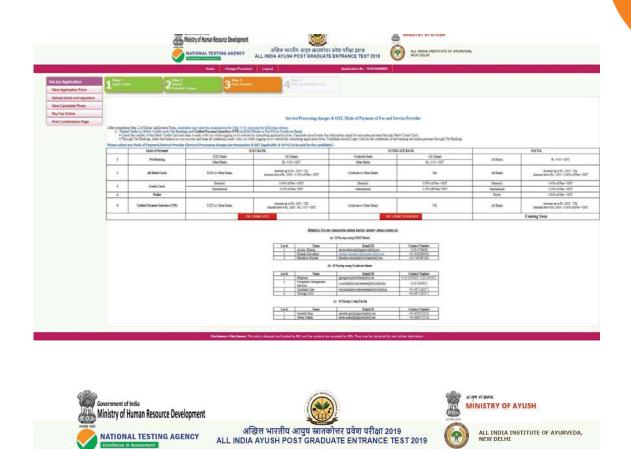

The prescribed registration fees should be remitted through payment gateway provided using Credit Card or Debit Card issued by banks in India or through Internet Banking. No other modes of payment will be entertained. Service charges and other taxes for transaction as applicable by bank has to be paid by the applicant. Fee may be submitted through any of the following modes using payment gateway of partner banks as explained in Annexure–III.

- Net Banking
- Debit Card
- Credit Card
- UPI

The examination fee will be forfeited if the candidates remain absent from the examination or if declared ineligible.

FEE SHALL NEITHER BE REFUNDED NOR CARRIED FORWARD IF THE APPLICATION FOR AIAPGET 2019 IS REJECTED OR CANDIDATE IS FOUND TO BE INELIGIBLE OR CANDIDATE IS UNABLE TO APPEAR IN THE EXAMINATION.

#### 8.8 Method of Fee Payment

After completing Step 3 of online Application Form, candidates may remit the examination fee (Step 4) by choosing the following options:

- Through Debit/Credit card Candidates need to check the validity of the Debit/Credit Card, while logging on to website for submitting Application Form. Candidate should enter the information asked for and make the required payment.
- 2. Through Net Banking Check the balance in account and keep all credentials ready while logging on to website for submitting Application Form. Candidate should Login and make payment by following instructions.