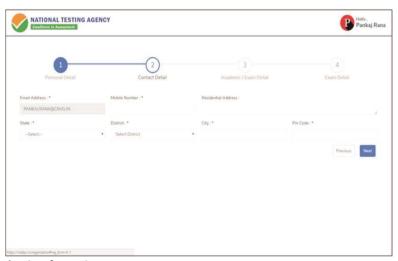

(ii) Provide complete postal address with PIN Code (Mailing Address as well as Permanent Address) for further correspondence. PIN code of Correspondence Address should be given in the space provided for this purpose.

Note: The NTA/AIIA/MoA shall not be responsible for any delay/loss in postal transit or for an incorrect Correspondence address given by the Applicant in the Application Form.

- (iii) Choice of Cities for Examination Centres: The candidate should select any three cities of their choice for examination of AIAPGET 2019 given at Annexure-I.
- (iv) After Final Submission of the Form, under no circumstances the choice of cities for Centre and AIAPGET subject filled in the Application Form shall be changed by the NTA.