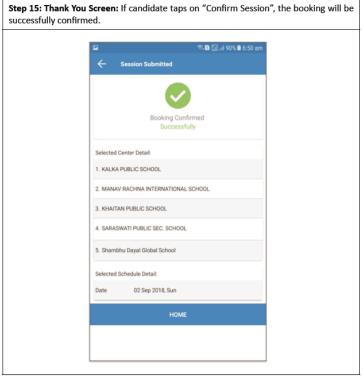

# 14. Procedure for appearing in Computer Based Test (CBT) (Annexure-IV)

(a) A computer terminal (node) indicating Roll Number will be allocated to each candidate. Candidates should find and sit on their allocated computers only. Any candidate found to have changed room/hall or the computer on their own rather than the one allotted would be liable to cancellation of candidature and no plea in this regard would be entertained.

- (b) The computer terminal allotted to the candidate will display Welcome login screen, Candidate's photograph and subject code/discipline opted by the candidate. For login, the candidate will have to enter login-ID and password.
- (c) After logging in, the candidate shall be able to see the detailed instructions for the examination. Candidates are advised to go through the instructions carefully regarding the type of questions and Marking Scheme. At the designated time of start of the examination, the candidates will be able to proceed and see the questions on the computer screen.