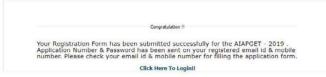

Generation of Confirmation Page confirms the final submission of Application Form. If Confirmation Page has not been generated, this means that Application Form has not been submitted successfully.

<sup>\*\*</sup>Subject to regulations of Ministry of Ayush (MoA).