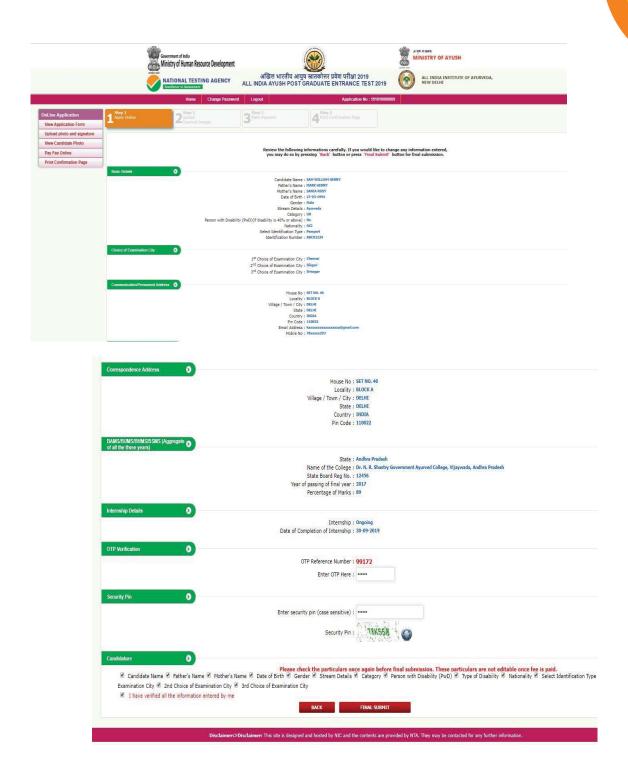

#### 8.4 Important Points to Note:

- (i) The candidates, before submitting the Online Application Form, shall ensure their eligibility to appear in AIAPGET 2019.
- (ii) The Candidates should fill their complete postal address with PIN Code for further correspondence. The NTA shall not be held responsible for any loss due to incorrect address given by the applicant in the Online Application Form.
- (iii) The Candidate must ensure that e-mail address and Mobile Number provided in the Online Application Form are their own (which cannot be changed later) as communication may be sent by NTA through e-mail or SMS.
- (iv) The Candidate should not give the postal address, Mobile Number or e-mail ID of Coaching Centre in the Online Application Form.
  In order to appear in AIAPGET 2019, the candidates are required to apply 'online'.
  The Application Form other than online mode shall not be accepted. No change will be accepted through offline mode i.e. through fax/application including e-mail etc.
- (v) Online submission of application may be done by accessing the NTA official website: www.ntaaiapget.nic.in.
- (vi) Online Application Form cannot be withdrawn once it is submitted successfully.
- (vii) Application Form of candidates who do not fulfill the eligibility criteria shall be rejected.
- (viii) A candidate is allowed to **submit only one Application Form. If a candidate submits** more than one Application Form, the candidature is likely to be cancelled.
- (ix) Request for change in any particular in the Application Form shall not be entertained under any circumstances.
  - **Note:** However, a chance may be given to the candidates to correct/modify/edit some of the particular(s) of the application form online only, during 20 June 2019 to 23 June 2019 (11:50) PM
- (x) The Centres (Cities) indicated for the entrance examination by a candidate is only an option. The actual Centre and shift shall be allotted by NTA and it shall be final. No correspondence in this regard shall be entertained. It is mandatory for candidates to fill all three choices as options.
- (xi) Selection of a candidate in the test is provisional subject to being found otherwise eligible for admission/appointment.
- (xii) In case a candidate is found providing incorrect information or the identity is proved to be false at any time in the future, the candidate shall face penal action as per the law.
- (xiii) The Candidates are not required to send/ submit the confirmation page of Online Application Form to the NTA. However he/she is advised to retain the following documents with them as reference for future correspondence:

- At least four printouts of the Confirmation Page of Online Application Form.
- Proof of feepaid
- Photographs (same as uploaded on the Online Application Form) –6 to 8 passport size photographs need to be kept aside.
- The name on the photo identification must match with the name as shown on the Admit Card. If the name has been changed due to events such as marriage, candidate must show the relevant document like Marriage Certificate/Divorce/Decree/Legal Name Change Document at the time of exam.
- (xiv) In case of any technical issue or due to a natural disaster, if an exam in a particular shift/subject has to be rescheduled, NTA may follow the process of normalization of the two test forms as per policy (Annexure-VII).