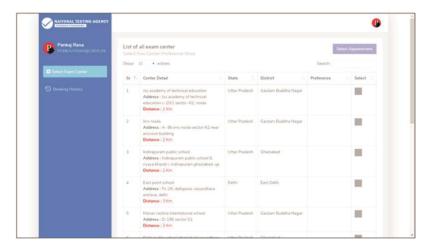

#### 11. Centres for AIAPGET-2019

- 11.1 The list of cities where Examination Centers are located is given at Annexure I. Candidates shall appear at the centre as shown on their Admit Cards at their own cost. No TA, DA or any accommodation facility will be admissible for appearing in AIAPGET 2019.
- 11.2 Candidate have the option of giving preferences of their examination city during the online registration.
- 11.3 Candidates are advised to familiarize themselves with the location of test centre and plan travel time accordingly. Candidates have to reach the test centers on or before the reporting time. Candidates may note that late entry to the examination premises is not permitted under any circumstances. NTA/AIIA/MoA shall not be responsible for any delayed arrival of the candidate in reaching the centre due to any reason.
- 11.4 All candidates at the centre shall be frisked by security personnel and biometric information shall be captured.
- 11.5 Identity checks will be made upon arrival at the test centre to ensure that there are no unauthorized candidates appearing for the test. Candidates are required to cooperate with the security personnel for security checks.
- 11.6 Please note that only registered candidates will be allowed at the Examination Centre.
- 11.7 Friends or relatives accompanying the candidates shall not be allowed entry in the test centre under any circumstances and will not be allowed to contact the candidate while the examination process is going on.

Note: The NTA/AIIA/MoA shall not be responsible for any delay/loss in postal transit or for an incorrect Correspondence address given by the Applicant in the Application Form.

- (iii) Choice of Cities for Examination Centres: The candidate should select any three cities of their choice for examination of AIAPGET 2019 given at Annexure-I.
- (iv) After Final Submission of the Form, under no circumstances the choice of cities for Centre and AIAPGET subject filled in the Application Form shall be changed by the NTA.