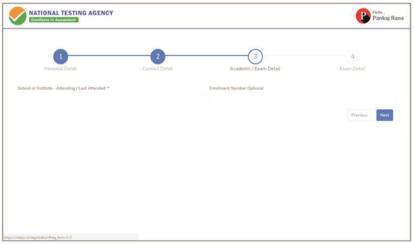

# 8.1.1. Particulars to be filled in the Online Application Form:

Before beginning the process of filling the Online Application Form, please keep the following information ready with you:

- Copy of Board/ University Certificate for Candidate's Name, Mother's Name, Father's Name and Date of Birth
- 2. Aadhaar Card
- 3. Type of Identification Bank A/c Number/ Passport Number/ Ration Card/ Other Govt ID
- 4. Qualifying Degree Certificate and Marks sheets
- 5. Your Mailing Address as well as Permanent Address with Pin Code (Refer Annexure- I for Examination City)
- 6. Three cities for Centres of your choice (Refer Annexure-I for Centre-Cities)
- 7. Category Certificate, if applicable
- 8. e-mail address and Mobile Number of candidate
- 9. Scanned images in JPG/JPEG format only:
  - a. Candidate's Photograph File size between 20 kb to 50 kb.
  - b. Candidate's Signature in running hand File size between 10 kb to 20 kb.
- 10. State Board Registration Number
- 11. Internship completion date and certificate