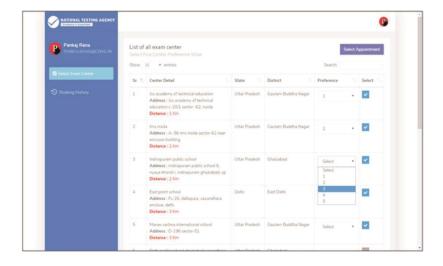

#### 11. Centres for AIAPGET-2019

- 11.1 The list of cities where Examination Centers are located is given at Annexure I. Candidates shall appear at the centre as shown on their Admit Cards at their own cost. No TA, DA or any accommodation facility will be admissible for appearing in AIAPGET 2019.
- 11.2 Candidate have the option of giving preferences of their examination city during the online registration.
- 11.3 Candidates are advised to familiarize themselves with the location of test centre and plan travel time accordingly. Candidates have to reach the test centers on or before the reporting time. Candidates may note that late entry to the examination premises is not permitted under any circumstances. NTA/AIIA/MoA shall not be responsible for any delayed arrival of the candidate in reaching the centre due to any reason.
- 11.4 All candidates at the centre shall be frisked by security personnel and biometric information shall be captured.
- 11.5 Identity checks will be made upon arrival at the test centre to ensure that there are no unauthorized candidates appearing for the test. Candidates are required to cooperate with the security personnel for security checks.
- 11.6 Please note that only registered candidates will be allowed at the Examination Centre.
- 11.7 Friends or relatives accompanying the candidates shall not be allowed entry in the test centre under any circumstances and will not be allowed to contact the candidate while the examination process is going on.

Note: The NTA/AIIA/MoA shall not be responsible for any delay/loss in postal transit or for an incorrect Correspondence address given by the Applicant in the Application Form.

- (iii) Choice of Cities for Examination Centres: The candidate should select any three cities of their choice for examination of AIAPGET 2019 given at Annexure-I.
- (iv) After Final Submission of the Form, under no circumstances the choice of cities for Centre and AIAPGET subject filled in the Application Form shall be changed by the NTA.