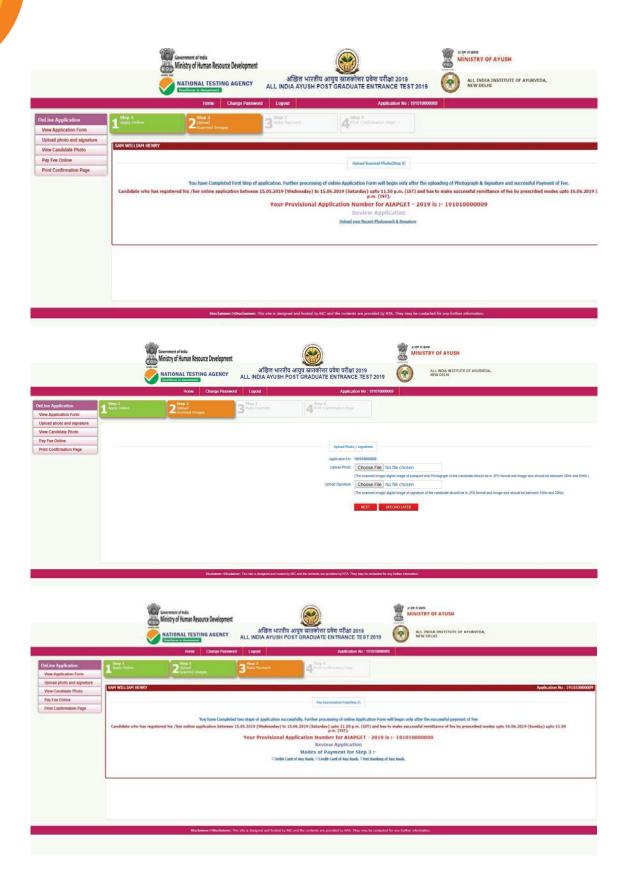

#### **PART III: Uploading of scanned images**

#### (i) Candidate's Photograph to be uploaded

- The photograph must be recent. Photograph should not be with cap or goggles.
- Spectacles are allowed if being used regularly.
- Polaroid and Computer generated photos are not acceptable.
- Applications not complying with these instructions or with unclear photographs are liable to be rejected.
- Candidates may please note that if it is found that photograph uploaded is fabricated i.e.
  de- shaped or seems to be hand-made or computer made, the form of the candidate
  will be rejected and the same would be considered as using unfairmeans and the candidate
  would be dealt with accordingly.
- Application without photograph shall be rejected. The photograph need not be attested. Candidates are advised to take 6 to 8 passport size coloured photographs with white background.

# (ii) Candidate's Signature to be uploaded

The candidates are required to upload the full signature in **running hand** writing in the appropriate box given in the Online Application Form. Writing full name in the Box in Capital letters would not be accepted as signature and the Application Form would be rejected. Further, unsigned Online Application Forms will also be rejected.

# 8.6 Replica of Application Form

The replica of the AIAPGET- 2019 Application Format is available at Annexure-VI.

Five Steps to Complete the Application Process

Application Form may be submitted in five simple steps:

| Step 1 | Apply for Online Registration and note down the system generated Application No for future reference                                         |
|--------|----------------------------------------------------------------------------------------------------------------------------------------------|
| Step 2 | Fill Online Application Form                                                                                                                 |
| Step 3 | Upload scanned images of Candidate's Photograph (between 20 kb - 50 kb) and Candidate's Signature (between 10 kb - 20kb) in JPG/JPEG format. |
| Step 4 | Make payment of fee using suitable mode of payment through bank as per details given in this section and keep proof of fee paid.             |
| Step 5 | Print at least four copies of Confirmation Page after successful remittance of fee                                                           |

#### 8.8 Method of Fee Payment

After completing Step 3 of online Application Form, candidates may remit the examination fee (Step 4) by choosing the following options:

- Through Debit/Credit card Candidates need to check the validity of the Debit/Credit Card, while logging on to website for submitting Application Form. Candidate should enter the information asked for and make the required payment.
- 2. Through Net Banking Check the balance in account and keep all credentials ready while logging on to website for submitting Application Form. Candidate should Login and make payment by following instructions.