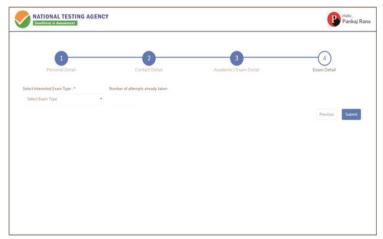

# 8.3 Check List for filling the Online Application Form:

The candidates are advised to ensure the following points before filling the Online Application Forms:

- (i) Whether they fulfill the eligibility conditions for the Test as prescribed under the heading 'Conditions of Eligibility.
- (ii) That they have filled their **category** viz General/OBC (Non-Creamy Layer)/SC/ST/PwD/Transgender, in the relevant column correctly.
- (iii) That they have filled their **Subject and City of examination and code** in the relevant column correctly.