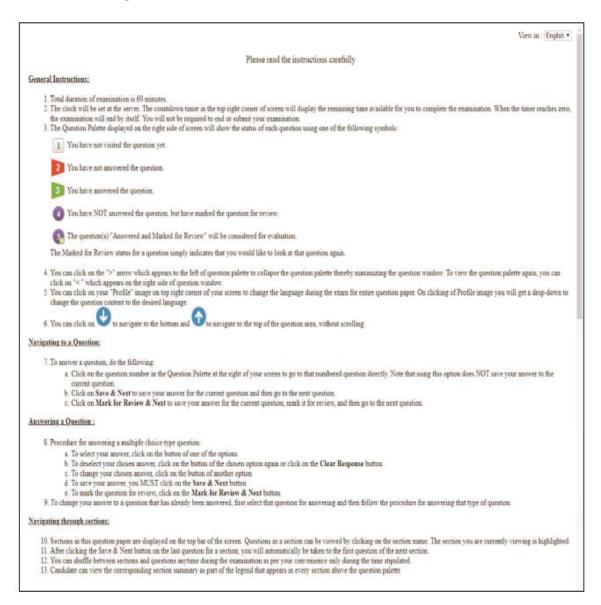

- (d) The on-screen computer clock counter of every candidate will be set at the server. The countdown timer in the top right side of computer screen will display the time remaining (in minutes) available for the candidate to complete the examination. When the timer reaches zero, the examination will end by itself. Candidate will not be required to end or submit the examination.
- (e) The Question Palette displayed on the right side of screen will show the status of each question using one of the following text/color codes/symbols.
  - 1 You have not visited the question yet.
  - You have not answered the question.
  - You have answered the question.
  - You have NOT answered the question, but have marked the question for review.
  - The question(s) "answered and marked for Review" will be considered for evaluation.

The question(s) "Answered and Marked for Review" status for a question indicates that candidate would like to have a relook at that question again. A candidate has the option of answering a question and simultaneously placing it under "Marked for Review", these answers will be considered for evaluation. However, if a candidate has simply put "Marked for Review" for a question without answering it, the corresponding question 'Marked for Review' without an answer will not be considered for evaluation. It may be noted that a candidate can return to any "Marked for Review" question any time during the examination by clicking on the corresponding question number icon displayed on the Question Palette of