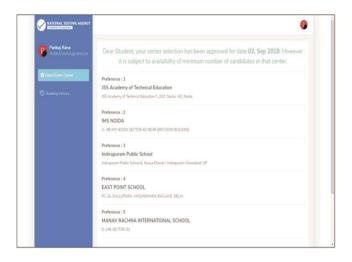

Note: The NTA/AIIA/MoA shall not be responsible for any delay/loss in postal transit or for an incorrect Correspondence address given by the Applicant in the Application Form.

- (iii) Choice of Cities for Examination Centres: The candidate should select any three cities of their choice for examination of AIAPGET 2019 given at Annexure-I.
- (iv) After Final Submission of the Form, under no circumstances the choice of cities for Centre and AIAPGET subject filled in the Application Form shall be changed by the NTA.

#### 11. Centres for AIAPGET-2019

- 11.1 The list of cities where Examination Centers are located is given at Annexure I. Candidates shall appear at the centre as shown on their Admit Cards at their own cost. No TA, DA or any accommodation facility will be admissible for appearing in AIAPGET 2019.
- 11.2 Candidate have the option of giving preferences of their examination city during the online registration.
- 11.3 Candidates are advised to familiarize themselves with the location of test centre and plan travel time accordingly. Candidates have to reach the test centers on or before the reporting time. Candidates may note that late entry to the examination premises is not permitted under any circumstances. NTA/AIIA/MoA shall not be responsible for any delayed arrival of the candidate in reaching the centre due to any reason.
- 11.4 All candidates at the centre shall be frisked by security personnel and biometric information shall be captured.
- 11.5 Identity checks will be made upon arrival at the test centre to ensure that there are no unauthorized candidates appearing for the test. Candidates are required to cooperate with the security personnel for security checks.
- 11.6 Please note that only registered candidates will be allowed at the Examination Centre.
- 11.7 Friends or relatives accompanying the candidates shall not be allowed entry in the test centre under any circumstances and will not be allowed to contact the candidate while the examination process is going on.