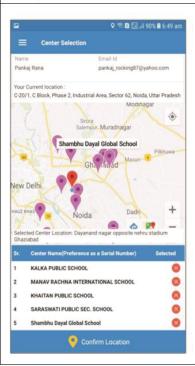

#### 11. Centres for AIAPGET-2019

- 11.1 The list of cities where Examination Centers are located is given at Annexure I. Candidates shall appear at the centre as shown on their Admit Cards at their own cost. No TA, DA or any accommodation facility will be admissible for appearing in AIAPGET 2019.
- 11.2 Candidate have the option of giving preferences of their examination city during the online registration.
- 11.3 Candidates are advised to familiarize themselves with the location of test centre and plan travel time accordingly. Candidates have to reach the test centers on or before the reporting time. Candidates may note that late entry to the examination premises is not permitted under any circumstances. NTA/AIIA/MoA shall not be responsible for any delayed arrival of the candidate in reaching the centre due to any reason.
- 11.4 All candidates at the centre shall be frisked by security personnel and biometric information shall be captured.
- 11.5 Identity checks will be made upon arrival at the test centre to ensure that there are no unauthorized candidates appearing for the test. Candidates are required to cooperate with the security personnel for security checks.
- 11.6 Please note that only registered candidates will be allowed at the Examination Centre.
- 11.7 Friends or relatives accompanying the candidates shall not be allowed entry in the test centre under any circumstances and will not be allowed to contact the candidate while the examination process is going on.