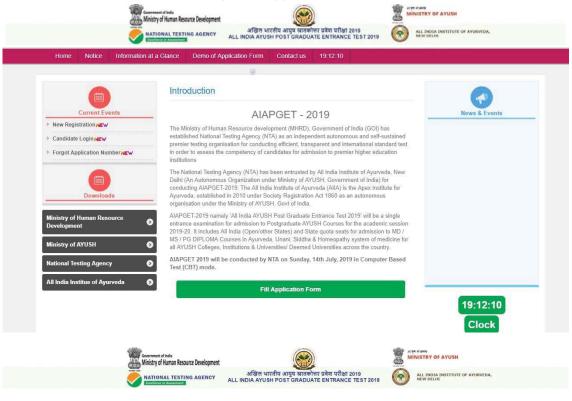

#### Introduction

# 1. About National Testing Agency (NTA)

The Ministry of Human Resource Development (MHRD), Government of India (GOI) has established National Testing Agency (NTA) as an independent autonomous and self-sustained premier testing organization under Society Registration Act, 1860 for conducting efficient, transparent and international standards tests in order to assess the competency of candidates for admissions to premier higher education institutions.

The National Testing Agency (NTA) has been entrusted by All India Institute of Ayurveda, New Delhi (An Autonomous Organization under Ministry of AYUSH, Government of India) for conducting of AIAPGET-2019.

# 2. About All India Institute of Ayurveda (AIIA)

The All India Institute of Ayurveda (AIIA) is the Apex Institute for Ayurveda, established in 2010 under Society Registration Act 1860 as an autonomous organisation under the Ministry of AYUSH, Govt of India. It aims at bringing a synergy between traditional wisdom of Ayurveda and modern tools and technology. The institute offers postgraduate and doctoral courses in various disciplines of Ayurveda. The focus of AIIA is on fundamental research in post graduate studies, training, and research & tertiary care centre for patients, drug development, standardization, quality control, safety evaluation and scientific validation of Ayurvedic medicines.

# 3. All India AYUSH Post Graduate Entrance Test (AIAPGET)-2019

- 3.1 AIAPGET 2019 will be a single computer based entrance examination (namely 'All India AYUSH Post Graduate Entrance Test 2019') for admission to Postgraduate AYUSH Courses for the academic session 2019-20 which will include the following:
  - All India (Open/Other states) and State quota seats for admission to MD / MS / PG DIPLOMA Courses in Ayurveda, Unani, Siddha & Homeopathy system of medicine for all AYUSH Colleges, Institutions & Universities/ Deemed Universities across the country.
- 3.2 No other AYUSH Colleges, Institutions/Universities/Deemed Universities shall be conducting any separate entrance exam for admission to AYUSH MD / MS / PG DIPLOMA Courses for the academic session 2019-20.
- 3.3 NTA does not verify the information provided by the candidates during online registration and hence candidature will be purely provisional subject to fulfillment of