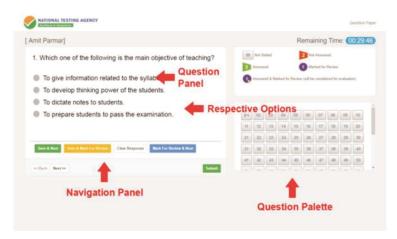

- (d) The on-screen computer clock counter of every candidate will be set at the server. The countdown timer in the top right side of computer screen will display the time remaining (in minutes) available for the candidate to complete the examination. When the timer reaches zero, the examination will end by itself. Candidate will not be required to end or submit the examination.
- (e) The Question Palette displayed on the right side of screen will show the status of each question using one of the following text/color codes/symbols.
  - 1 You have not visited the question yet.
  - You have not answered the question.
  - You have answered the question.
  - You have NOT answered the question, but have marked the question for review.
  - The question(s) "answered and marked for Review" will be considered for evaluation.

The question(s) "Answered and Marked for Review" status for a question indicates that candidate would like to have a relook at that question again. A candidate has the option of answering a question and simultaneously placing it under "Marked for Review", these answers will be considered for evaluation. However, if a candidate has simply put "Marked for Review" for a question without answering it, the corresponding question 'Marked for Review' without an answer will not be considered for evaluation. It may be noted that a candidate can return to any "Marked for Review" question any time during the examination by clicking on the corresponding question number icon displayed on the Question Palette of

the corresponding section.

- (f) Candidate can click on an arrow/symbol which appears to the left of question palette to collapse the question palette thereby maximizing the question viewing window. To view the question palette again, candidate can click on arrow/symbol which appears on the right side of question window.
- (g) Candidate can click to navigate to the bottom and to navigate to the top of the question area, without scrolling. Using the computer mouse the candidate can scroll up and down the question viewing area for viewing the entire question.
- (h) The full paper can be viewed by clicking the "Question Paper" icon on the top right corner of the screen.
- (i) Blank Sheets for doing rough work/calculations shall be provided to the candidates. The Blanks Sheets would have a Header page for the candidates to write down his/her Name and Roll Number. All calculations/writing work are to be done only in the Blank Sheets provided at the Centre in the Examination Room/Hall and on completion of the test, candidates must hand over the rough sheets to the invigilator on duty in the Room/Hall.

# (j) Navigating to a Question

To navigate between questions within a Paper, candidate needs to do the following:

- (a) Click on the question number in the Question Palette at the right of the screen to go to that numbered question directly. Note that using this option does NOT save the answerto the currently displayed question.
- (b) Click on "Save & Next" to save the answer of any question. Clicking on "Save & Next" will save the answer for the current question and the next question will be displayed on the candidate's computer screen.
- (c) Click on "Mark for Review & Next" to mark a question for review (without answering it) and proceed to the next question.

# (k) Answering a Question

To navigate between questions within a Paper, candidate needs to do the following:

- (i) Procedure for answering a multiple choice type question:
  - (a) To select the option(s), click on the corresponding button(s) of the option(s).
  - (b) To deselect the chosen answer, click on the button of the chosen option again or click on the "Clear Response" button.
  - (c) To save the answer, the candidate MUST click on the "Save & Next" button.
  - (d) To mark the question for review (without answering it), click on the "Mark for Review & Next" button.

#### (I) Navigating through sections

- (a) Sections in the question paper are displayed on the top bar of the screen. Questions in a section can be viewed by clicking on the section name. The section in which candidate is currently viewing will be highlighted.
- (b) After clicking the "Save & Next" button on the last question for a section, candidate will automatically be taken to the first question of the next section.
- (c) Candidate can shuffle between sections and questions within sections any time during the examination as per the convenience only during the time stipulated.
- (d) Candidate can view the corresponding section summary as part of the legend that appears in every section above the question palette.