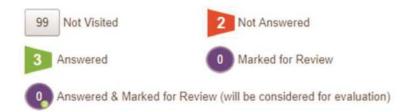

- (d) The on-screen computer clock counter of every candidate will be set at the server. The countdown timer in the top right side of computer screen will display the time remaining (in minutes) available for the candidate to complete the examination. When the timer reaches zero, the examination will end by itself. Candidate will not be required to end or submit the examination.
- (e) The Question Palette displayed on the right side of screen will show the status of each question using one of the following text/color codes/symbols.
  - 1 You have not visited the question yet.
  - You have not answered the question.
  - You have answered the question.
  - You have NOT answered the question, but have marked the question for review.
  - The question(s) "answered and marked for Review" will be considered for evaluation.

The question(s) "Answered and Marked for Review" status for a question indicates that candidate would like to have a relook at that question again. A candidate has the option of answering a question and simultaneously placing it under "Marked for Review", these answers will be considered for evaluation. However, if a candidate has simply put "Marked for Review" for a question without answering it, the corresponding question 'Marked for Review' without an answer will not be considered for evaluation. It may be noted that a candidate can return to any "Marked for Review" question any time during the examination by clicking on the corresponding question number icon displayed on the Question Palette of