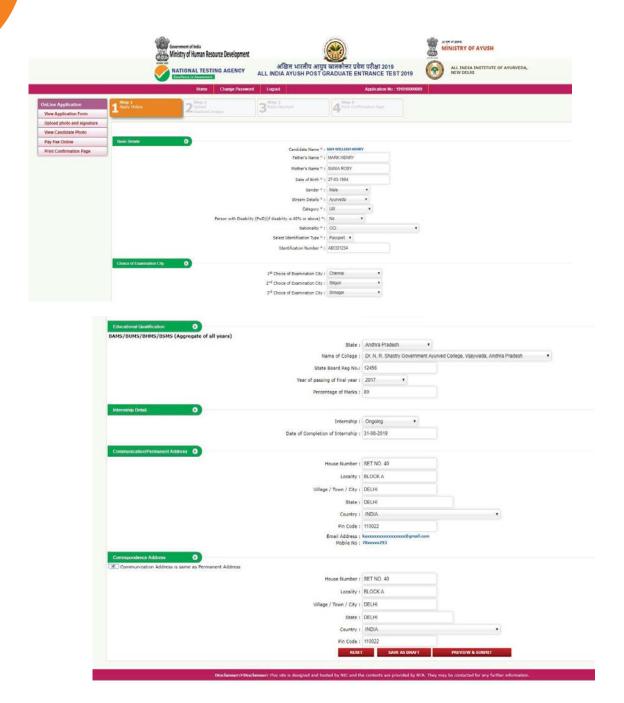

# 8.1.1. Particulars to be filled in the Online Application Form:

Before beginning the process of filling the Online Application Form, please keep the following information ready with you:

- Copy of Board/ University Certificate for Candidate's Name, Mother's Name, Father's Name and Date of Birth
- 2. Aadhaar Card
- 3. Type of Identification Bank A/c Number/ Passport Number/ Ration Card/ Other Govt ID
- 4. Qualifying Degree Certificate and Marks sheets
- 5. Your Mailing Address as well as Permanent Address with Pin Code (Refer Annexure- I for Examination City)
- 6. Three cities for Centres of your choice (Refer Annexure-I for Centre-Cities)
- 7. Category Certificate, if applicable
- 8. e-mail address and Mobile Number of candidate
- 9. Scanned images in JPG/JPEG format only:
  - a. Candidate's Photograph File size between 20 kb to 50 kb.
  - b. Candidate's Signature in running hand File size between 10 kb to 20 kb.
- 10. State Board Registration Number
- 11. Internship completion date and certificate

#### **Part I: Registration Page**

Fill in the basic information and note down the system generated Application No.

- (i) Candidate's Name/ Mother's Name/ Father's Name:
  - Provide Candidate's Name, Mother's Name, Father's Name as given in the Secondary School Examination or equivalent Board/ University Certificate in capital letters
- (ii) Date of Birth:dd/mm/yyyy
  - Provide Candidate's date of birth as recorded in Secondary School Examination or equivalent Board/ University certificate.
- (iii) Mobile Number and e-mail Address:

(ii) Provide complete postal address with PIN Code (Mailing Address as well as Permanent Address) for further correspondence. PIN code of Correspondence Address should be given in the space provided for this purpose.

Note: The NTA/AIIA/MoA shall not be responsible for any delay/loss in postal transit or for an incorrect Correspondence address given by the Applicant in the Application Form.

- (iii) Choice of Cities for Examination Centres: The candidate should select any three cities of their choice for examination of AIAPGET 2019 given at Annexure-I.
- (iv) After Final Submission of the Form, under no circumstances the choice of cities for Centre and AIAPGET subject filled in the Application Form shall be changed by the NTA.

# 8.3 Check List for filling the Online Application Form:

The candidates are advised to ensure the following points before filling the Online Application Forms:

- (i) Whether they fulfill the eligibility conditions for the Test as prescribed under the heading 'Conditions of Eligibility.
- (ii) That they have filled their **category** viz General/OBC (Non-Creamy Layer)/SC/ST/PwD/Transgender, in the relevant column correctly.
- (iii) That they have filled their **Subject and City of examination and code** in the relevant column correctly.