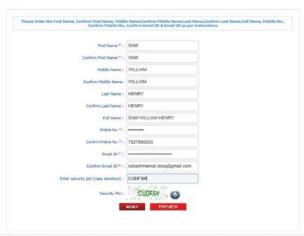

#### **Part I: Registration Page**

Fill in the basic information and note down the system generated Application No.

- (i) Candidate's Name/ Mother's Name/ Father's Name:
  - Provide Candidate's Name, Mother's Name, Father's Name as given in the Secondary School Examination or equivalent Board/ University Certificate in capital letters
- (ii) Date of Birth:dd/mm/yyyy
  - Provide Candidate's date of birth as recorded in Secondary School Examination or equivalent Board/ University certificate.
- (iii) Mobile Number and e-mail Address:

Candidates must provide own Mobile Number and e-mail address.

Note: Only one e-mail address and one Mobile Number are valid for one application

# PART II: Fill in the complete Application Form

# Fill in the complete Application