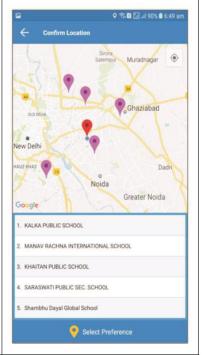

#### 11. Centres for AIAPGET-2019

- 11.1 The list of cities where Examination Centers are located is given at Annexure I. Candidates shall appear at the centre as shown on their Admit Cards at their own cost. No TA, DA or any accommodation facility will be admissible for appearing in AIAPGET 2019.
- 11.2 Candidate have the option of giving preferences of their examination city during the online registration.
- 11.3 Candidates are advised to familiarize themselves with the location of test centre and plan travel time accordingly. Candidates have to reach the test centers on or before the reporting time. Candidates may note that late entry to the examination premises is not permitted under any circumstances. NTA/AIIA/MoA shall not be responsible for any delayed arrival of the candidate in reaching the centre due to any reason.
- 11.4 All candidates at the centre shall be frisked by security personnel and biometric information shall be captured.
- 11.5 Identity checks will be made upon arrival at the test centre to ensure that there are no unauthorized candidates appearing for the test. Candidates are required to cooperate with the security personnel for security checks.
- 11.6 Please note that only registered candidates will be allowed at the Examination Centre.
- 11.7 Friends or relatives accompanying the candidates shall not be allowed entry in the test centre under any circumstances and will not be allowed to contact the candidate while the examination process is going on.